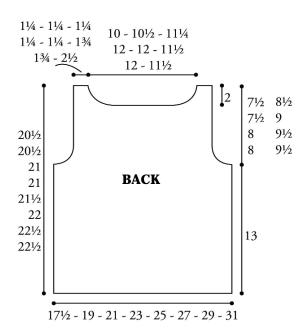

#### **BACK**

Work from \*\* to \*\* as given for Front. Work even in pat until armhole measures 5½ (5½-6-6-6½-7-7½-7½) ins [14 (14-15.5-15.5-16.5-18-19-19) cm], ending with a WS row.

**Shape neck: 1st row:** (RS). Ch 1. 1 sc in first dc. (Shell in ch-2 sp of next shell) 3 (**3**-3-**3**-**4**-**4**-**5**) times. 1 dc in next shell. **Turn.** Leave rem sts unworked.

Work even in pat until armhole measures same length as Front. Fasten off.

With RS of work facing, miss center 12 (**13**-14-**15**-15-**14**-15-**14**) shells.

**1st row:** Join yarn with sl st to ch-2 sp of next shell. Ch 3. (Shell in ch-2 sp of next shell) 3 (**3**-3-**3**-**4**-4-**5**) times. 1 sc in top of ch 3. Turn.

**4th row:** Ch 3. (Shell in ch-2 sp of next shell) 2 (**2**-2-**2**-3-3-**4**) times. 1 sc in top of ch 3. Turn. 2 (**2**-2-**2**-3-3-**4**) shells. Work even in pat until armhole measures 7½ (**7**½-8-**8**-8½-**9**-9½-**9**½) ins [19 (**19**-20.5-**20.5**-21.5-**23**-24-**24**) cm]. Fasten off.