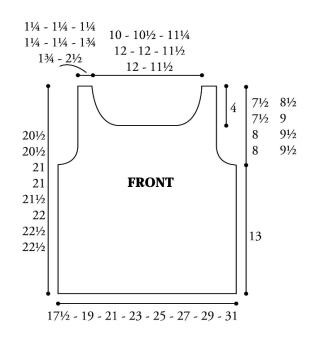

#### **FRONT**

\*\*Ch 86 (**95**-104-**113**-125-**134**-143-**152**).

**Foundation row:** (RS). 1 sc in 2nd ch from hook. \*Miss next 2 ch. (1 dc. Ch 2. 1 sc) in next ch – shell made. Rep from \* to end of ch. Turn. 28 (**31**-34-**37**-41-**44**-47-**50**) shells.

Rep last 2 rows of Shell Pat until work from beg measures 13 ins [33 cm], ending on 1st row of pat.

**Shape armholes: 1st row:** (RS). Sl st in first dc. (Sl st in sc, ch-2 sp and dc of next shell) 1 (1-2-2-3-3-3-3) time(s). Sl st in sc and ch-2 sp of next shell. Ch 1. 1 sc in same sp as last sl st. \*Shell in ch-2 sp of next shell. Rep from \* to last 2 (2-3-3-4-4-4-4) shells. 1 sc in ch-2 sp of next shell. **Turn.** Leave rem sts unworked.

Rep last 2 rows 1 (**2**-2-**3**-4-**2**-3-**4**) time(s) more. 20 (**21**-22-**23**-23-**24**-25-**26**) shells.\*\*

Work 1 (1-1-1-1-4-2-2) row(s) even in pat.

**Shape neck: 1st row:** (RS). Ch 1. 1 sc in first dc. (Shell in ch-2 sp of next shell) 4 (**4**-**4**-**4**-**5**-**5**-**6**) times. 1 dc in next shell. **Turn.** Leave rem sts unworked.

Work even in pat until armhole measures 7½ (**7**½-8-**8**-8½-**9**-9½-**9**½) ins [19 (**19**-20.5-**20.5**-21.5-**23**-24-**24**) cm]. Fasten off.

With RS of work facing, miss center 10 (**11**-12-**13**-13-12-13-12) shells.